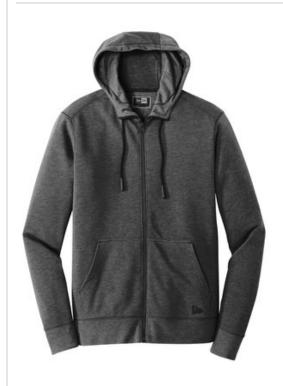

# New Era <sup>®</sup> Tri-Blend Fleece Full-Zip HoodieNEA511

Designed for maximum comfort, this hoodie has a goanyw here look complete with modern details.

- 7.1-ounce, 55/34/11 cotton/poly/rayon fleece
- Coverstitched seams
- 3-panel hood
- Heat transfer label for tag-free comfort
- Embossed New Era neck and shoulder taping
- Matte black grommets
- Hand-dipped, silicone-tipped draw cords
- Zip-through neck
- Exposed vislon zipper
- Matte black zipper pull debossed with New Era flag logo
- Rolled-forw ard shoulders
- Front pouch pockets
- Debossed silicone New Era flag logo on left pocket
- Rib knit cuffs and hem

#### **CARE INSTRUCTIONS**

Machine Wash Cold With Like Colors. Do Not Use Softeners. Tumble Dry Low. Remove Promptly. only non chlorine bleach when needed. Cool Iron If Necessary. Do Not Dry Clean.

front