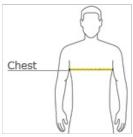

## HOW TO MEASURE

# CHEST WIDTH

Measure under the arm and around the fullest part of the chest with arms down, keeping tape horizontal.

# SIZE CHART

|       | XS    | S     | М     | L     | XL    | 2XL   | 3XL   | 4XL   |
|-------|-------|-------|-------|-------|-------|-------|-------|-------|
| Chest | 32-34 | 35-37 | 38-40 | 41-43 | 44-47 | 48-51 | 52-56 | 57-61 |