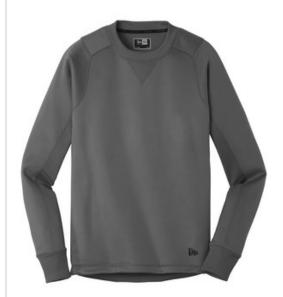

# New Era <sup>®</sup> Venue Fleece Crew. NEA521

Perfect for most venues, this moisture-wicking fleece combines new-tech performance with old-school style.

- 6.2-ounce, 100% polyester fleece
- Debossed New Era neck taping
- Heat transfer label for tag-free comfort
- Rib knit V inset at neck
- Raglan sleeves
- 2x2 rib knit cuffs
- Toggle with draw cord at right hem
- Slight drop tail hem
- Debossed silicone New Era flag logo at hem