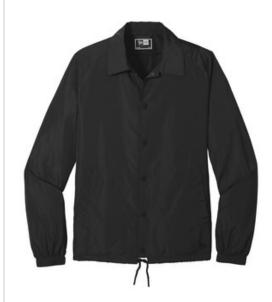

# New Era <sup>®</sup> Coach's Jacket NEA601

New Era took the classic coaches jacket and revamped it for modern, street-ready style.

- 100% polyester with durable water-repellent (DWR) finish
- Heat transfer label for tag-free comfort
- Matte black silicone-embossed New Era flag logo snaps
- Jersey-lined front pockets
- Eastic binding at cuffs
- Round, dyed-to-match draw cords at hem with matte black tips
- Debossed silicone New Era flag logo at hem