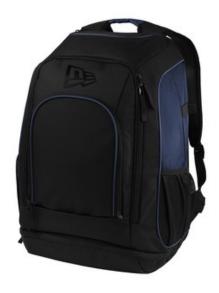

## New Era <sup>®</sup> Shutout Backpack NEB300

Designed and built for athletes, this backpack has a large, dedicated main compartment for helmets, gloves and other sport equipment. Dual mesh bat sleeves keep these essentials secure.

- 600D 100% polyester/250D 100% polyester diamond dobby ripstop
- Heavy double-stitched w ebbing top grab handle
- Top tricot-lined, zippered valuables pocket
- Front compartment organizer with key fob
- Built-in fence hook for easy hanging
- Padded, spacer mesh shoulder straps for comfort
- Side w ater bottle pockets
- Side mesh bat sleeves with elastic supports
- Removable decoration panel with universal zipper
- Ventilated shoe compartment or baseball pocket
- Dimensions: 22"h x 16"w x 6.5"d; Approx. 2,288 cubic inches

Note: Bags not intended for use by children 12 and under.

front

back