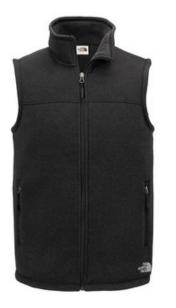

# The North Face <sup>®</sup> Sweater Fleece Vest NF0A47FA

Stay w arm on cool-w eather days with this heavyw eight, sw eater-knit fleece vest that easily transitions from the trails to tow n.

300 g/m2 100% polyester sw eater knit w ith brushed fleece interior

- Sw eater-knit fleece w ith a brushed interior for comfort
- Reverse-coil center front zipper and hand pockets
- Contrast embroidered The North Face logo at left hem