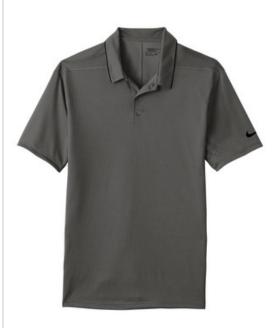

## Nike Dri-FIT Edge Tipped Polo. NKAA1849

Stay on the edge of sophistication in this double-knit polo engineered with Dri-FIT moisture management technology for exceptional comfort. Design details include a self-fabric collar with contrast tipping, three-button placket with dyed-to-match buttons, rolled-forw ard shoulder seams and open hem sleeves. A contrast Sw oosh design trademark is embroidered on the left sleeve. Made of 4-ounce, 100% polyester Dri-FIT fabric.