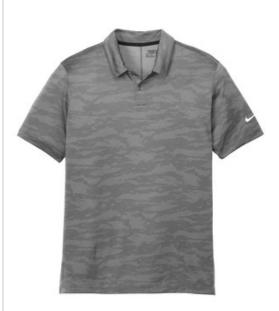

## Nike Dri-FIT Waves Jacquard Polo. NKAA1852

With its contrasting wave design knit into the fabric, this jacquard polo is a modern take on a classic style. Dri-FIT moisture management technology helps keep you dry and comfortable. Design features include a self-fabric collar, tw obutton placket with dyed-to-match buttons, open hem sleeves and side vents. A metallic silver Sw oosh design trademark is on the left sleeve. Made of 4.4-ounce, 100% polyester Dri-FIT fabric