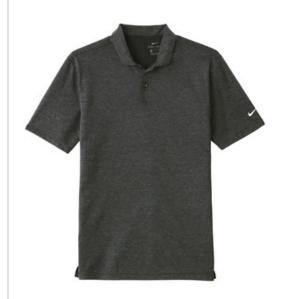

## Nike Dri-FIT Prime Polo. NKAA1854

A prime choice, this polo features Dri-FIT moisture management technology and an ultrasoft brushed fabric for performance and comfort. Design details include a self-fabric collar, two-button placket with dyed-to-match buttons, open hem sleeves and side vents. A contrast heat transfer Sw oosh design trademark is on the left sleeve. Made of 4.6ounce, 96/4 recycled polyester/cotton Dri-FIT fabric.