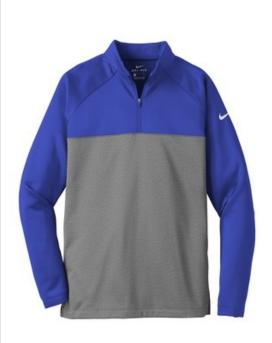

## Nike Therma-FIT 1/2-Zip Fleece. NKAH6254

Designed for w armth and built for performance, this moisturew icking Nike Therma-FIT style features a zip-through collar, reverse coil zipper, raglan sleeves, open cuffs and an open hem w ith side vents. The contrast heat transfer Sw oosh design trademark is on the left sleeve. Made of 7-ounce, 100% polyester Therma-FIT fabric.