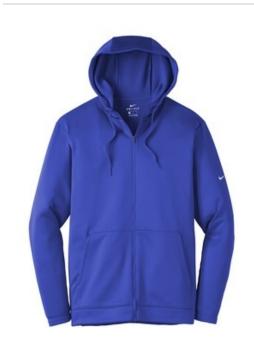

## 

Nike Therma-FIT Full-Zip Fleece Hoodie. NKAH6259

Nike has elevated the classic hoodie by improving this yearround essential with incredibly warm Therma-FIT fabric which breathes and manages moisture. The design includes a threepanel hood with draw cords, front pouch pockets and open cuffs. The contrast heat transfer Sw oosh design trademark is on the left sleeve. Made of 7-ounce, 100% polyester Therma-FIT fabric.