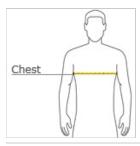

### HOW TO MEASURE

## CHEST WIDTH

Measure under the arm and around the fullest part of the chest with arms down, keeping tape horizontal.

#### SIZE CHART

BLACK C

|       | S         | М         | L     | XL        | 2XL            | 3XL         | 4XL   | XS    |
|-------|-----------|-----------|-------|-----------|----------------|-------------|-------|-------|
| Chest | 35-37 1/2 | 37 1/2-41 | 41-44 | 44-48 1/2 | 48 1/2 -53 1/2 | 53 1/2 - 58 | 58-63 | 32-35 |