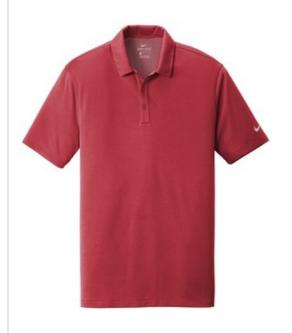

# Nike Dri-FIT Hex Textured Polo. NKAH6266

A contrast hex textured interior gives these styles a subtle exterior texture w hile Dri-FIT moisture management technology helps keep things from heating up. Design details include a self-fabric collar, three-button placket with dyed-tomatch buttons and open hem sleeves. The contrast heat transfer Swoosh design trademark is on the left sleeve. Made of 5-ounce, 100% polyester Dri-FIT fabric.

| front |  |  |
|-------|--|--|

back