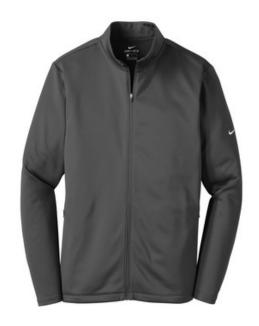

# Nike Therma-FIT Full-Zip Fleece. NKAH6418

Designed to help keep you warm during cold-weather w orkouts, this breathable Nike Therma-FIT style manages moisture to perform. It¿s designed with a zip-through collar, reverse coil zippers, front zippered pockets and open cuffs. The contrast heat transfer Sw oosh design trademark is on the left sleeve. Made of 7-ounce, 100% polyester Therma-FIT