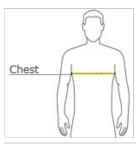

## HOW TO MEASURE

#### CHEST WIDTH

Measure under the arm and around the fullest part of the chest with arms down, keeping tape horizontal.