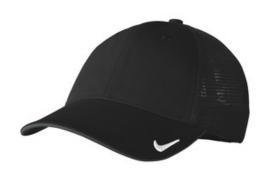

## Nike Dri-FIT Mesh Back Cap. NKAO9293

Comfort, style and function converge in this structured, midprofile design. A contrast underbill reduces sun glare, while the Swoosh Flex sweatband ensures exceptional fit. The contrast Swoosh design trademark is embroidered on the bill and center back. Made of 83/14/3 nylon/cotton/spandex.