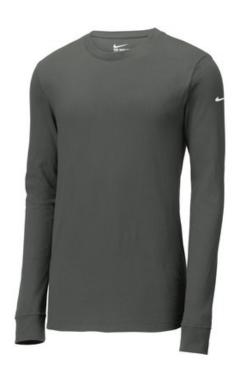

## Nike Core Cotton Long Sleeve Tee. NKBQ5232

The Nike Core Cotton Tee is made of pure cotton for all-day comfort and lasting w ear. Durable rib knit crew neck w ith interior taping. Heat transfer label for tag-free comfort. Rib knit cuffs. Double-needle stitching throughout. Contrast heat transfer Sw oosh design trademark on left sleeve. Made of 4.6-ounce, 100% ring spun cotton (solid colors), 4.4-ounce, 80/20 ring spun cotton/polyester (Dark Grey Heather). **CARE INSTRUCTIONS** Machine w ash cold (30c) w ash inside out; w ash w ith like

colors, do not use softeners, do not use bleach, tumble dry low, do not iron, do not dry clean. front

back

HOW TO MEASURE