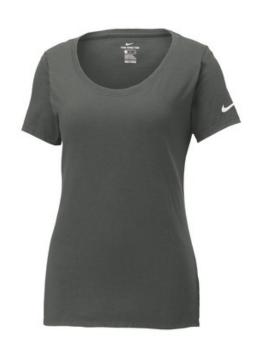

# Nike Ladies Core Cotton Scoop Neck Tee. NKBQ5236

The Nike Core Cotton Tee is made of pure cotton for all-day comfort and lasting wear. Durable rib knit scoop neck with interior taping. Heat transfer label for tag-free comfort. Double-needle stitching throughout. Contrast heat transfer Swoosh design trademark on left sleeve. Made of 4.6-ounce, 100% ring spun cotton (solid colors), 4.4-ounce, 80/20 ring spun cotton/polyester (Dark Grey Heather).