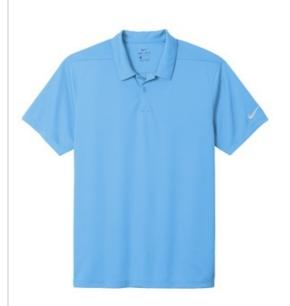

# Nike Dry Essential Solid Polo NKBV6042

A no-nonsense look for any occasion, this must-have polo is built with Dri-FIT moisture management technology to help you stay dry, regardless of the venue. Design details include a self-fabric collar, dyed-to-match buttons and open hem sleeves. Features a two-button placket and back seaming detail. A contrast Swoosh design trademark is embroidered on the left sleeve. Made of 4.5-ounce, 100% polyester Dri-FIT fabric.