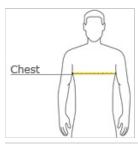

## HOW TO MEASURE

## CHEST WIDTH

Measure under the arm and around the fullest part of the chest with arms down, keeping tape horizontal.

### SIZE CHART

|       | XS    | S         | М         | L     | XL        | 2XL            | 3XL         | 4XL   |
|-------|-------|-----------|-----------|-------|-----------|----------------|-------------|-------|
| Chest | 32-35 | 35-37 1/2 | 37 1/2-41 | 41-44 | 44-48 1/2 | 48 1/2 -53 1/2 | 53 1/2 - 58 | 58-63 |