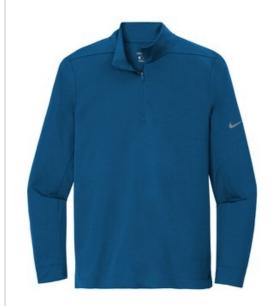

# Nike Dry 1/2-Zip Cover-Up NKBV6044

An ideal layer for warm ups and cool downs, this cover-up has a textured interior which delivers a subtle visual texture to the exterior of the fabric. Dri-FIT management technology helps keep you dry. Design details include a cadet collar, reverse coil zipper, open cuffs, side vents and open hem. The contrast heat transfer Sw oosh design trademark is on the left sleeve. Made of 4.8-ounce, 100% polyester Dri-FIT fabric.