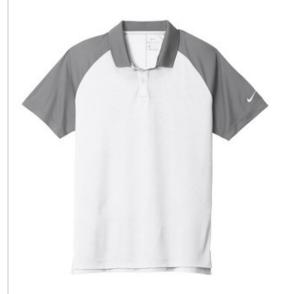

# Nike Dry Raglan Polo NKBV6047

With bold contrasting collar and sleeves, this polo boasts raglan sleeves for easier movement and Dri-FIT moisture management technology to help keep you cooler and drier. Design features include a flat knit collar, two-button placket with dyed-to-match buttons, open hem sleeves, side vents and a back seaming detail. A contrast Sw oosh design trademark is embroidered on the left sleeve. Made of 3.9ounce, 100% polyester Dri-FIT fabric.