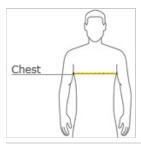

#### HOW TO MEASURE

# CHEST WIDTH

Measure under the arm and around the fullest part of the chest with arms down, keeping tape horizontal.