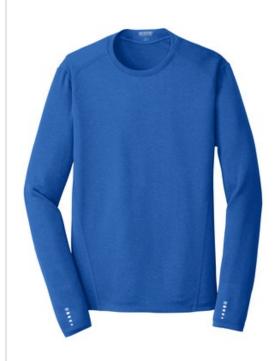

# OGIO® ENDURANCE Long Sleeve Pulse Crew. OE321

STAY-COOL WICKING ULTRA-BREATHABLE FLATLOCK SEAMS FOR COMFORT REFLECTIVE DETAILS

- 4-ounce, 100% poly jersey with stay-cool wicking technology
- Self-fabric collar
- Reflective O heat transfer at back neck
- OGIO Endurance heat transfer label for tag-free comfort
- Reflective stacked O heat transfers at sleeves
- Reflective O Endurance heat transfer at back left hem