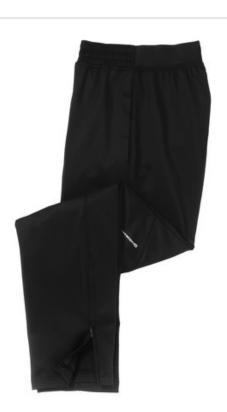

# **OGIO<sup>®</sup> ENDURANCE Fulcrum Pant. OE400**

HOW TO MEASURE

WAIST Measure around the smallest part of the natural w aist.

#### COLOR INFORMATION

Please note: PMS code information is shown only when an exact match is available.

PMS NTR BLACK C