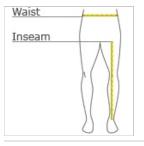

# **OGIO<sup>®</sup> ENDURANCE Fulcrum Pant. OE400**

HOW TO MEASURE

WAIST Measure around the smallest part of the natural w aist.

### INSEAM

Measure a similar style pant that fits well and is the desired length. Measure from the crotch seam to the hem.