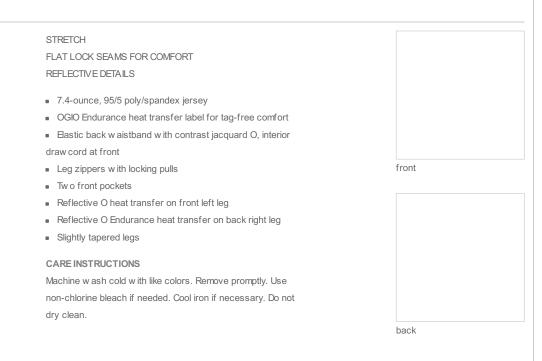

# **OGIO<sup>®</sup> ENDURANCE Fulcrum Pant. OE400**

HOW TO MEASURE

WAIST Measure around the smallest part of the natural w aist.