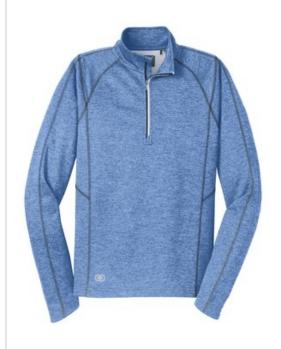

# OGIO® ENDURANCE Pursuit 1/4-Zip. OE500

LAYERABLE WARMTH STRETCH

#### REFLECTIVE DETAILS

- 6.2-ounce, 100% poly heather
- Interior textured fleece
- Reflective OGIO Endurance heat transfer label for tag-free comfort
- Zip-through cadet collar w ith reflective taping and clear silicone zipper pull
- Reflective O heat transfer at back neck
- Set-in sleeves with shaped cuffs
- Slight drop tail hem with Endurance heat transfer at back left panel
- Reflective O heat transfer at front right hem