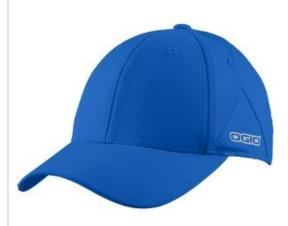

# OGIO® ENDURANCE Apex Cap. OE650

- Sw eat-w icking
- Breathable
- 96/4 poly/spandex
- Structured, mid profile
- Pieced mid panel with reflective OGIO logo
- Reflective O heat transfer at back
- Comfortable stretch fit