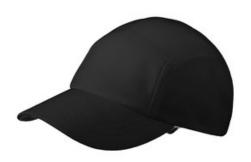

## OGIO® ENDURANCE Stride Mesh Cap. OE653

- Sw eat-w icking
- Lightw eight
- Breathable
- 100% poly closed-hole mesh
- Terry sw eatband
- 5 panel
- Unstructured, low profile stays secure as you run
- Black underbill to prevent glare
- Reflective O heat transfer on side panel
- Webbing with buckle closure