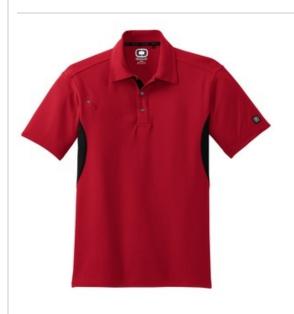

# Accelerator Polo. OG102

Gear up for adventure in this polo energized with Blacktop rib knit panels under the arms and an angled zippered pocket on the right chest.

• 5-ounce, 100% poly pique with stay-cool wicking technology

- Triple-needle stitching throughout
- OGIO heat transfer label for tag-free comfort
- Self-fabric collar
- OGIO jacquard neck tape
- Raised OGIO inner placket w ebbing tape
- 3-snap placket with debossed logo metal snaps
- Set-in, open hem sleeves
- OGIO badge on left sleeve
- Side vents