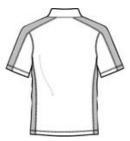

# Trax Polo. OG106

Veer off the beaten track in this polo with contrast bar tacks on the placket and sleeves, contrast shoulder sleeve and side panels and O debossed metal rivets.

- 4.6-ounce, 100% poly double-knit mesh with stay-cool w icking technology
- Flatlock stitching throughout
- OGIO heat transfer label for tag-free comfort
- Self-fabric collar
- OGIO jacquard neck tape
- 3-button hidden placket with dyed-to-match OGIO buttons
- Set-in, open hem sleeves
- Contrast bar tacks and side panel stitch detail
- OGIO badge on left sleeve