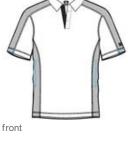

# Trax Polo. OG106

Veer off the beaten track in this polo with contrast bar tacks on the placket and sleeves, contrast shoulder sleeve and side panels and O debossed metal rivets.

- 4.6-ounce, 100% poly double-knit mesh with stay-cool w icking technology
- Flatlock stitching throughout
- OGIO heat transfer label for tag-free comfort
- Self-fabric collar
- OGIO jacquard neck tape
- 3-button hidden placket with dyed-to-match OGIO buttons
- Set-in, open hem sleeves
- Contrast bar tacks and side panel stitch detail
- OGIO badge on left sleeve