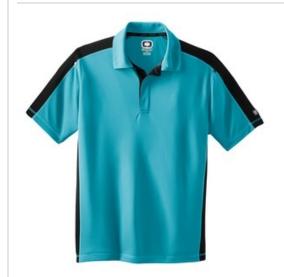

# Trax Polo. OG106

Veer off the beaten track in this polo with contrast bar tacks on the placket and sleeves, contrast shoulder sleeve and side panels and O debossed metal rivets.

- 4.6-ounce, 100% poly double-knit mesh with stay-cool w icking technology
- Flatlock stitching throughout
- OGIO heat transfer label for tag-free comfort
- Self-fabric collar
- OGIO jacquard neck tape
- 3-button hidden placket with dyed-to-match OGIO buttons
- Set-in, open hem sleeves
- Contrast bar tacks and side panel stitch detail
- OGIO badge on left sleeve