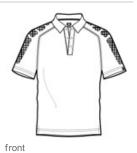

**Optic Polo. OG110** 

No optical illusion here. This visionary OGIO design features an edgy O pattern print on the sleeves.

- 3.8-ounce, 100% double knit poly mesh with stay-cool wicking technology
- OGIO heat transfer label for tag-free comfort
- Self-fabric collar
- OGIO jacquard neck tape
- 3-snap placket with O debossed metal snaps
- Raglan, open hem sleeves
- Woven OGIO badge on left sleeve