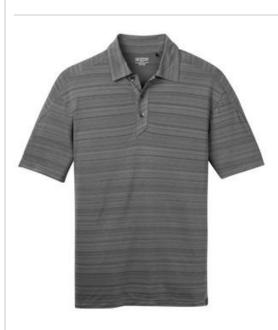

Leave it to OGIO to stir up an intoxicating blend of street-

OGIO<sup>®</sup> Elixir Polo. OG116

ready style with high performance.

- 4.3-ounce, 94/6 poly/spandex jersey with stay-cool wicking technology
- OGIO heat transfer label for tag-free comfort
- Self-fabric collar
- 3-button, bias-cut placket with O debossed metal concave buttons
- Bias-cut shoulder and sleeve panels
- Bias-cut side vents
- Woven OGIO badge at hem