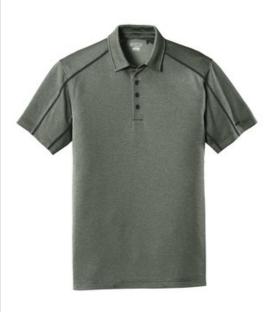

## OGIO<sup>®</sup> Orbit Polo. OG133

Enter a new orbit of style in this textured, heathered polo.

- 4.4-ounce, 100% polyester heather double knit jacquard
- w ith stay-cool w icking technology
- OGIO heat transfer label for tag-free comfort
- Self-fabric collar with collar stand
- Set-in, open hem sleeves
- Metal OGIO bar on left sleeve
- Coverstitching throughout
- 4-button placket with debossed O buttons
- Rubber O heat transfer on back right shoulder