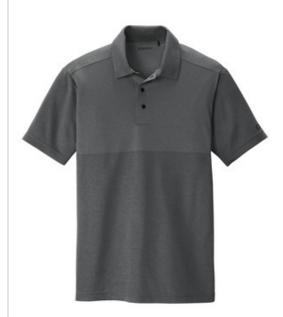

# OGIO<sup>®</sup> Surge Polo. OG137

Engineered with an innovative pattern map look, this performance polo stands out from the rest.

- 4.3-ounce, 100% poly double knit jacquard jersey with stay-cool wicking technology
- OGIO heat transfer label for tag-free comfort
- Self-fabric collar
- 3-snap placket
- Pattern mapping on top front panel and back panel
- Set-in, open hem sleeves
- Heat transfer O on left sleeve