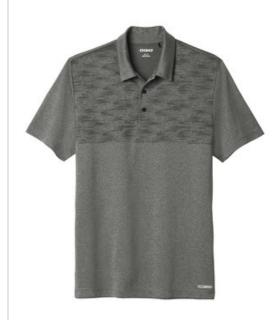

# OGIO <sup>®</sup> Gravitate Polo. OG140

Attention will gravitate toward this sophisticated polo thanks to its sublimated graphic intermixed with heather.

- 4.7-ounce, 100% polyester with stay-cool wicking technology
- OGIO heat transfer label for tag-free comfort
- Self-fabric collar
- 3-snap placket with flat matte black embossed O snaps
- Sublimated print on front body and top of placket
- Set-in, open hem sleeves
- Reflective OGIO heat transfer bar on front left hem