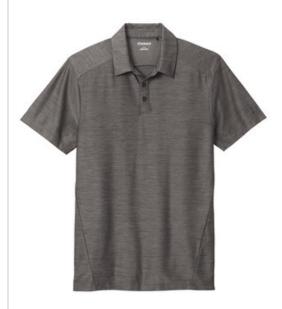

# OGIO<sup>®</sup> Slate Polo. OG143

This sophisticated tonal heather polo has a slight slub texture and performs with moisture wicking and stretch for a polished look

- 5.2-ounce, 90/10 poly/spandex with stay-cool wicking technology
- OGIO heat transfer label for tag-free comfort
- Self-fabric collar with collar stand
- OGIO w oven tab at center back collar
- Angled 3-button placket with flat matte black silicone buttons
- Forward side seams
- Set-in, open hem sleeves
- Black reflective O on left sleeve