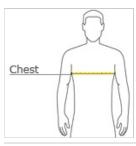

#### HOW TO MEASURE

### CHEST WIDTH

Measure under the arm and around the fullest part of the chest with arms  ${\sf dow}\, {\sf n},$  keeping tape horizontal.