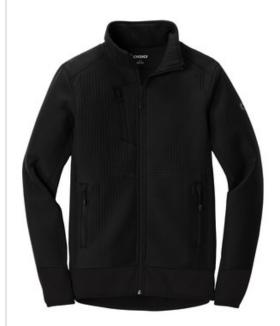

# OGIO<sup>®</sup> Trax Jacket. OG726

This forward-thinking jacket fuses a technical grid pattern with stretch side panels for style that moves at your speed.

- 100% w oven poly shell bonded to 100% poly knit fleece with 93/7 poly/spandex fleece side panels
- OGIO heat transfer label for tag-free comfort
- Reverse coil zippers
- Right chest pocket
- Zippered front pockets with OGIO zipper pulls
- Black reflective O on left sleeve
- Open cuffs and open drop tail hem with binding