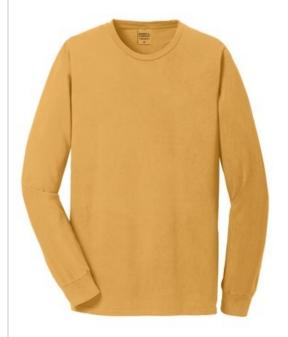

# Port & Company<sup>®</sup> Beach Wash<sup>™</sup> Garment-Dyed Long Sleeve Tee PC099LS

With long sleeves for added coverage, this extra soft tee has a truly vintage look and feel.

• 5.5-ounce, 100% garment-dyed ring spun cotton

The garment-dying process infuses each garment with unique character. Please allow for slight color variation in production and washing. Special consideration must also be taken when printing white ink on garment-dyed cotton.