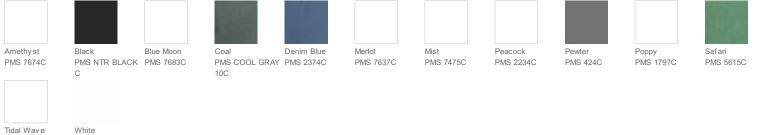

#### COLOR INFORMATION

Please note: PMS code information is shown only when an exact match is available.

Tidal Wave PMS 2198C