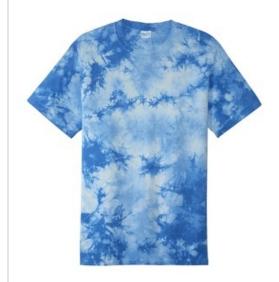

# Port & Company <sup>®</sup> Crystal Tie-Dye Tee PC145

Individually hand dyed, each tee is as unique as the one wearing it.

- 5.4-ounce, 100% cotton
- Rib knit collar
- Back neck tape

The tie-dye process infuses each garment with unique character. Please allow for slight color variation.