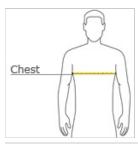

## HOW TO MEASURE

# CHEST WIDTH

Measure under the arm and around the fullest part of the chest with arms down, keeping tape horizontal.

#### SIZE CHART

|       | S     | М     | L     | XL    | 2XL   | 3XL   | 4XL   |
|-------|-------|-------|-------|-------|-------|-------|-------|
| Chest | 35-37 | 38-40 | 41-43 | 44-46 | 47-49 | 50-53 | 54-57 |