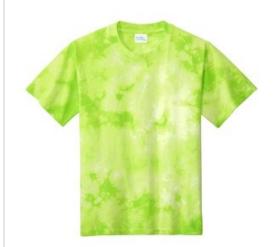

# Port & Company <sup>®</sup> Youth Crystal Tie-Dye Tee PC145Y

Individually hand dyed, each tee is as unique as the one wearing it.

- 5.4-ounce, 100% cotton
- Rib knit collar
- Back neck tape
- Side seamed

The tie-dye process infuses each garment with unique character. Please allow for slight color variation.

**CARE INSTRUCTIONS** 

MACHINE WASH COLD, INSIDE OUT WITH LIKE COLORS.

ONLY NON-CHLORINE BLEACH, WHEN NEEDED. TUMBLE DRY
LOW. DO NOT IRON.