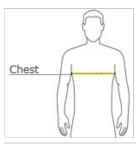

#### HOW TO MEASURE

## CHEST WIDTH

Measure under the arm and around the fullest part of the chest with arms down, keeping tape horizontal.

## SIZE CHART

|       | S     | M     | L     | XL    | XS    |
|-------|-------|-------|-------|-------|-------|
| Size  | 6/8   | 10/12 | 14/16 | 18/20 | 4/5   |
| Chest | 25-27 | 28-30 | 30-32 | 32-34 | 22-24 |