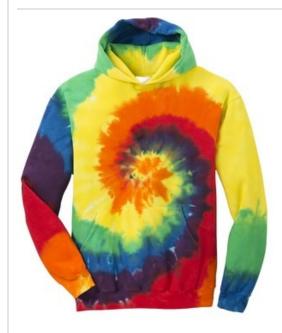

# Port & Company<sup>®</sup> Youth Tie-Dye Pullover Hooded Sweatshirt. PC146Y

This throw back look is colorful and comfortable. This sw eatshirt is created with a prepared-for-dye blank and hand dyed for a vibrant look.

- 7.8-ounce, 80/20 cotton/poly fleece
- Tw o-ply hood
- No draw cord at hood
- Front pouch pocket

The tie-dye process infuses each garment with unique character. Please allow for slight color variation.

Rainbow

Royal

Turquoise PMS 7704C