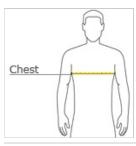

#### HOW TO MEASURE

## CHEST WIDTH

Measure under the arm and around the fullest part of the chest with arms down, keeping tape horizontal.

## SIZE CHART

|       | M     | XS    | S     | L     | XL    |
|-------|-------|-------|-------|-------|-------|
| Size  | 10/12 | 4     | 6/8   | 14/16 | 18/20 |
| Chest | 28-30 | 25-26 | 26-28 | 30-32 | 32-35 |