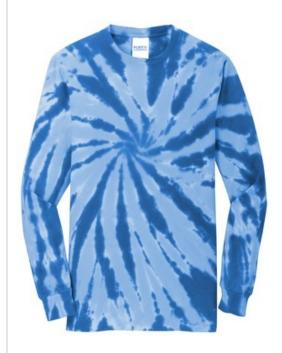

# Port & Company<sup>®</sup> Tie-Dye Long Sleeve Tee. PC147LS

A throw back look with an explosion of color.

- 5.4-ounce, 100% cotton
- Rib knit cuffs

The tie-dye process infuses each garment with unique color.

## COLOR INFORMATION

Please note: PMS code information is shown only when an exact match is available.

Neon Rainbow

Pink

2 ainhow

Royal PMS 21330

Turquoise PMS 7704C