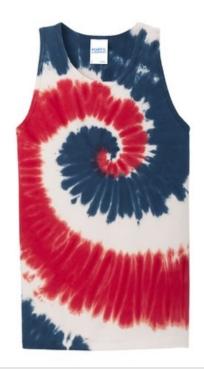

# Port & Company<sup>®</sup> Tie-Dye Tank Top. PC147TT

A colorful essential tank for unconventional style.

■ 5.4-ounce, 100% cotton

The tie-dye process infuses each garment with unique color. Please allow for slight color variation.