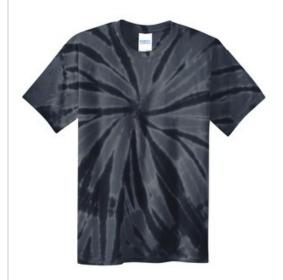

# Youth Tie-Dye Tee. PC147Y

Colorfully cool, this groovy tee is a surefire way to stand out from the crow d. Starting with a prepared-for-dye blank (w hich has no optical brighteners or bleaches) and cotton thread ensures vibrant color and a standard fit.

• 5.4-ounce, 100% cotton

The tie dye process infuses each garment with unique character. Please allow for slight color variation.

# **COLOR INFORMATION**

Please note: PMS code information is shown only when an exact match is available.

Black PMS BLACK 6 C

Forest Green

Purple PMS 7672C

Gold PMS 137C

Kelly PMS 7725C

Light Blue Maroon PMS 278C PMS 504C