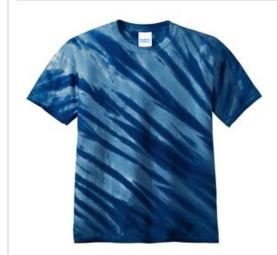

# Tiger Stripe Tie-Dye Tee. PC148

Show your wild side in this unique tie-dye tee. Starting with prepared-for-dye blank ensures vibrant color and a standard fit.

• 5.4-ounce, 100% cotton

The tie-dye process infuses each garment with unique character. Please allow for slight color variation.