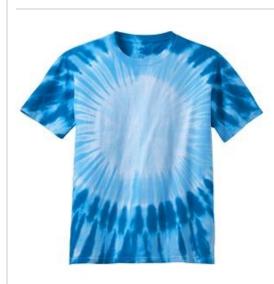

## Port & Company<sup>®</sup> -Window Tie-Dye Tee. PC149

You'll appreciate how outta sight this window pattern can be with your logo. Starting with a prepared-for-dye blank ensures vibrant color and a standard fit.

• 5.4-ounce, 100% cotton

The tie-dye process infuses each garment with unique character. Please allow for slight color variation. CARE INSTRUCTIONS

Machine w ash cold, inside out w ith like colors. Only nonchlorine bleach w hen needed. Tumble dry medium. Do not iron.