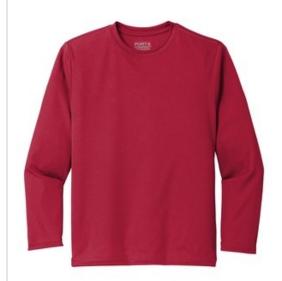

# Port & Company <sup>®</sup> Youth Long Sleeve Performance Tee PC380YLS

Rated UPF50 to help combat harmful UV rays, this tee also performs with Dry Zone ® moisture-wicking technology to keep you cool, dry and comfortable.

- 3.8-ounce, 100% polyester
- Tag-free label
- Hemmed cuffs