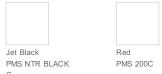

#### **COLOR INFORMATION**

Please note: PMS code information is shown only when an exact match is available.

| Charcoal | Deep Nav |
|----------|----------|
| PMS 504C | PMS 532C |

| Royal     |
|-----------|
| PMS 2133C |