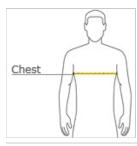

#### HOW TO MEASURE

### CHEST WIDTH

Measure under the arm and around the fullest part of the chest with arms down, keeping tape horizontal.