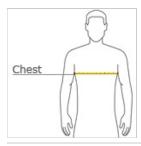

#### HOW TO MEASURE

## CHEST WIDTH

Measure under the arm and around the fullest part of the chest with arms down, keeping tape horizontal.

## SIZE CHART

|       | XS    | S     | M     | L     | XL.   |
|-------|-------|-------|-------|-------|-------|
| Size  | 4/5   | 6/8   | 10/12 | 14/16 | 18/20 |
| Chest | 22-24 | 25-27 | 28-30 | 30-32 | 32-34 |