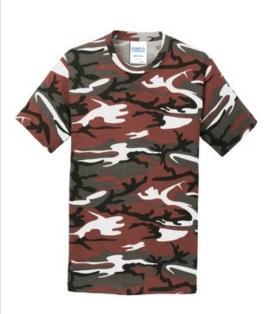

## Port & Company<sup>®</sup> Core Cotton Camo Tee. PC54C

Why hide? Stand out in this fashionable camo tee.

- 5.4-ounce, 100% cotton
- Removable tag for comfort and relabeling

chlorine bleach. Tumble dry low. Do not iron.