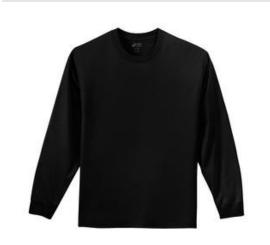

## Long Sleeve Core Cotton Tee. PC54LS

A no-frills t-shirt in our classic silhouette-with a very friendly price.

- 5.4-ounce, 100% cotton
- 98/2 cotton/poly (Ash)
- 90/10 cotton/poly (Athletic Heather)
- 50/50 cotton/poly (Dark Heather Grey, Heather Navy)
- 1x1 rib knit cuffs