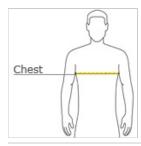

## HOW TO MEASURE

# CHEST WIDTH

Measure under the arm and around the fullest part of the chest with arms down, keeping tape horizontal.

PMS 7683 C

## SIZE CHART

|       | S     | М     | L     | XL    | 2XL   | 3XL   | 4XL   |
|-------|-------|-------|-------|-------|-------|-------|-------|
| Chest | 35-37 | 38-40 | 41-43 | 44-46 | 47-49 | 50-53 | 54-57 |