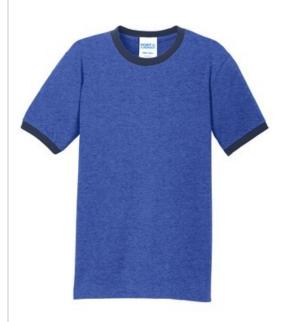

# Port & Company<sup>®</sup> Core Cotton Ringer Tee. PC54R

An extra soft classic ringer at a great value.

- 5.4-ounce, 100% cotton
- 50/50 cotton/poly (Heathers)
- 90/10 cotton/poly (Athletic Heather)
- Removable tag for comfort and relabeling