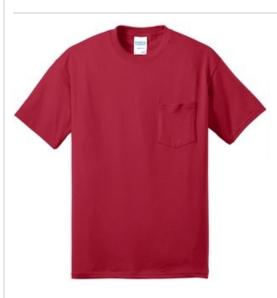

## **Core Blend Pocket Tee. PC55P**

A reliable choice for comfort, softness and durability.

- 5.5-ounce, 50/50 cotton/poly
- Made with up to 5% recycled polyester from plastic bottles
- Left chest pocket