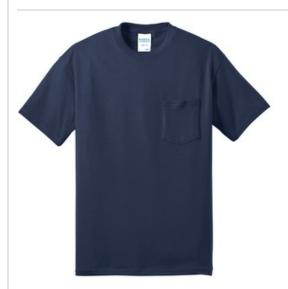

# Port & Company<sup>®</sup> Tall Core Blend Pocket Tee. PC55PT

A reliable choice for comfort, softness and durability.

- 5.5-ounce, 50/50 cotton/poly
- Made with up to 5% recycled polyester from plastic bottles
- Left chest pocket